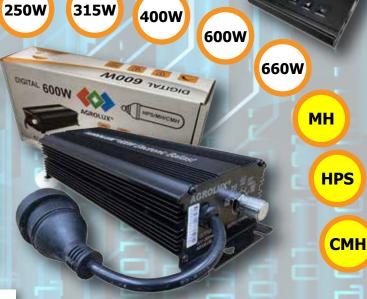

# ALL IN ONE E-BALLAST MH + HPS + CMH

### AGROLUX® 600W DIMMABLE E-BALLAST Professional Horticultural Lighting System

Optimised Electronic Ballast for HPS, MH and CMH / LEC
 Ignites 250w, 400w, 600w HPS or MH and 315w, 600w CMH Lamps

 Smart Soft Dimming with Super-Lux
 Fan less, Cool, No Flicker, Silent Operation
 Increased PAR Output and Efficiency
 Wall Mountable, Slim and Compact design

 Digital random Start Technology with Intelligent Electronic Ignition

 Relialible, High Quality Components
 Energy Saving with Built in Fuse, 2.7A Draw @ 600w
 Australian Design and Owned